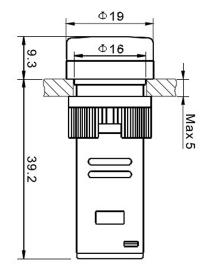

#### **SECTIONS AND DIMENSIONS**

| PRODUCT CODE | DİAMETER (mm) | DESCRIPTION             | COLOUR |
|--------------|---------------|-------------------------|--------|
| 16 - 24V - Y | 16            | Led Signal 24V<br>AC-DC | Green  |